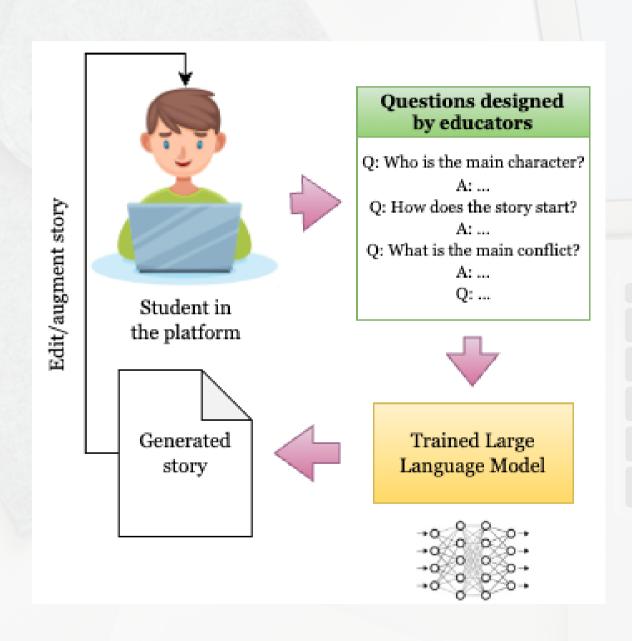

## Enhancing Writing Skills of Chilean Adolescents: Loria







|          |               | Fluency/Coherence |          |          |          | Divergence |
|----------|---------------|-------------------|----------|----------|----------|------------|
| Model    |               | CBL<br>↑          | MSJ<br>↑ | BES<br>↑ | BRT<br>↓ | BBL<br>↑   |
| Corpus   | GPT3          | 39.6              | 15.0     | 87.0     | 8.6      | 25.6       |
|          | BLOOM         | 33.5              | 14.6     | 86.8     | 9.5      | 24.8       |
|          | BLOOM-7b1     | 26.6              | 14.6     | 86.7     | 9.7      | 25.0       |
|          | GPT-2 Spanish | 27.2              | 11.6     | 86.6     | 8.6      | 24.6       |
|          | BERTIN GPT-J  | 27.5              | 14.7     | 86.8     | 9.5      | 25.1       |
| Etiqueta | GPT3          | 39.3