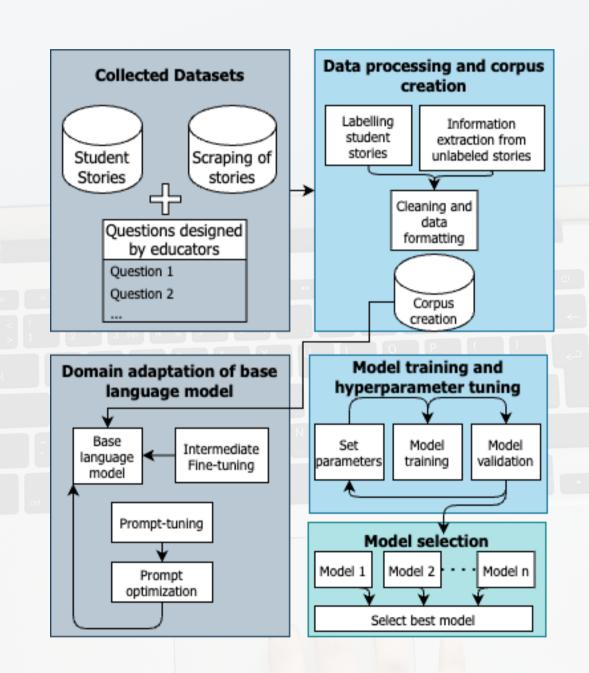

## Enhancing Writing Skills of Chilean Adolescents: Loria







|          |               | Fluency/Coherence |          |          |          | Divergence |
|----------|---------------|-------------------|----------|----------|----------|------------|
| Model    |               | CBL<br>↑          | MSJ<br>↑ | BES<br>↑ | BRT<br>↓ | BBL<br>↑   |
| Corpus   | GPT3          | 39.6              | 15.0     | 87.0     | 8.6      | 25.6       |
|          | BLOOM         | 33.5              | 14.6     | 86.8     | 9.5      | 24.8       |
|          | BLOOM-7b1     | 26.6              | 14.6     | 86.7     | 9.7      | 25.0       |
|          | GPT-2 Spanish | 27.2              | 11.6     | 86.6     | 8.6      | 24.6       |
|          | BERTIN GPT-J  | 27.5              | 14.7     | 86.8     | 9.5      | 25.1       |
| Etiqueta | GPT3          | 39.3