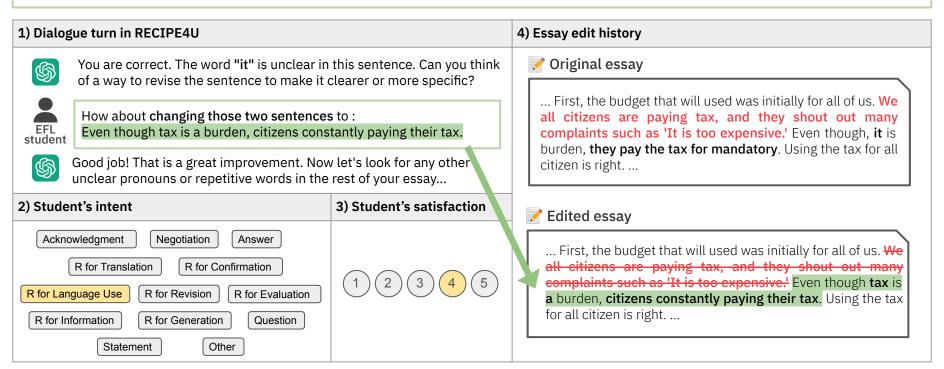

## **Contributions**

- RECIPE4U (RECIPE for University) dataset: Student-ChatGPT interaction dataset within the context of real-world English as a Foreign Language (EFL) writing education
- Baseline models for two subtasks with RECIPE4U: 1) intent detection 2) satisfaction estimation
- Investigation into the student's interaction patterns: 1) students' dialogue patterns 2) essay edit patterns